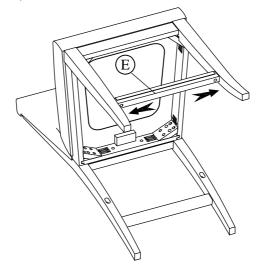

## Sophie Dining Room Assembly Instructions

Made in Viet Nam

50359 Uph Counter Stool 2in

STEP 5: Attach Side Stretcher, no need to attach Screws.

STEP 6: Using the Allen key and a Phillips head screw driver, tighten all screws, then tighten all bolts.