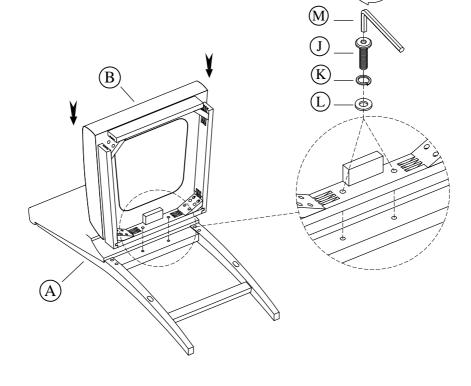

Made in Viet Nam

50359 Uph Counter Stool 2in

<u>info@riverside-furniture.com</u>

STEP 3: Do not fully tighten the bolts.

STEP 4: Attach Front Stretcher, no need to attach Screws.

Complete

## Sophie Dining Room Assembly Instructions

Made in Viet Nam

50359 Uph Counter Stool 2in

STEP 5: Attach Side Stretcher, no need to attach Screws.

STEP 6: Using the Allen key and a Phillips head screw driver, tighten all screws, then tighten all bolts.