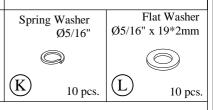

Riverside

info@riverside-furniture.com

 $\langle \rangle$ 

6 pcs.

Sophie Dining Room Assembly Instructions

## Warning:

Back Chair

(F)

(M)

- Be sure to check all packing material carefully for small parts, which may have come loose inside the carton during shipment.
- To prevent possible scratches and damage, this furniture must be assembled on a soft surface such as a blanket or carpet.

## Components and Hardware List



## Made in Viet Nam



#50359 UPH Counter Stool 2 in

1 pc.

2 pcs.





1 pc.



Riverside

email:

Sophie
Dining Room
Assembly Instructions

Made in Viet Nam

50359 Uph Counter Stool 2in



<u>info@riverside-furniture.com</u>



STEP 3: Do not fully tighten the bolts.



STEP 4: Attach Front Stretcher, no need to attach Screws.





Complete

## Sophie Dining Room Assembly Instructions

Made in Viet Nam

50359 Uph Counter Stool 2in

STEP 5: Attach Side Stretcher, no need to attach Screws.



STEP 6: Using the Allen key and a Phillips head screw driver, tighten all screws, then tighten all bolts.