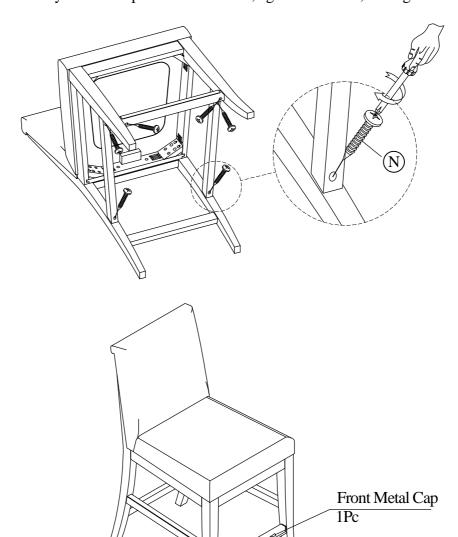

Made in Viet Nam

50359 Uph Counter Stool 2in

<u>info@riverside-furniture.com</u>

STEP 3: Do not fully tighten the bolts.

STEP 4: Attach Front Stretcher, no need to attach Screws.

Complete

## Sophie Dining Room Assembly Instructions

Made in Viet Nam

50359 Uph Counter Stool 2in

STEP 5: Attach Side Stretcher, no need to attach Screws.

STEP 6: Using the Allen key and a Phillips head screw driver, tighten all screws, then tighten all bolts.