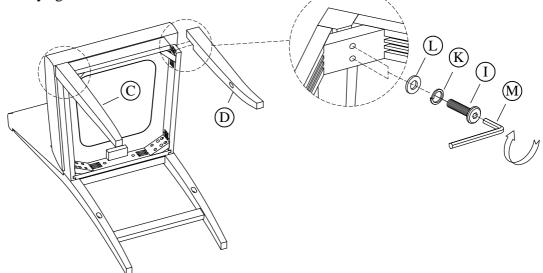

Made in Viet Nam

50359 Uph Counter Stool 2in

<u>info@riverside-furniture.com</u>

STEP 3: Do not fully tighten the bolts.

STEP 4: Attach Front Stretcher, no need to attach Screws.

Complete