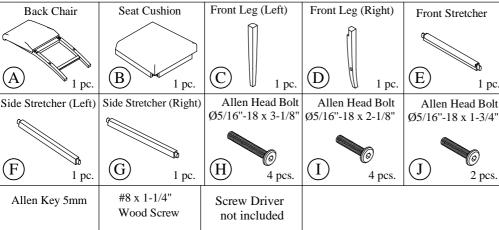

Riverside

info@riverside-furniture.com

 $\langle \rangle$ 

6 pcs.

Sophie Dining Room Assembly Instructions

## Warning:

Back Chair

(F)

(M)

- Be sure to check all packing material carefully for small parts, which may have come loose inside the carton during shipment.
- To prevent possible scratches and damage, this furniture must be assembled on a soft surface such as a blanket or carpet.

## Components and Hardware List



## Made in Viet Nam



#50359 UPH Counter Stool 2 in

1 pc.

2 pcs.





1 pc.



Riverside

email:

Sophie
Dining Room
Assembly Instructions

Made in Viet Nam

50359 Uph Counter Stool 2in



<u>info@riverside-furniture.com</u>



STEP 3: Do not fully tighten the bolts.



STEP 4: Attach Front Stretcher, no need to attach Screws.





Complete

## Sophie Dining Room Assembly Instructions

Made in Viet Nam

50359 Uph Counter Stool 2in

STEP 5: Attach Side Stretcher, no need to attach Screws.



STEP 6: Using the Allen key and a Phillips head screw driver, tighten all screws, then tighten all bolts.