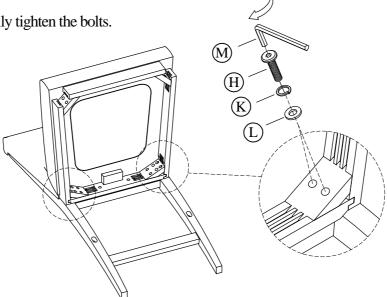

Made in Viet Nam

50359 Uph Counter Stool 2in

<u>info@riverside-furniture.com</u>

STEP 3: Do not fully tighten the bolts.

STEP 4: Attach Front Stretcher, no need to attach Screws.

Complete