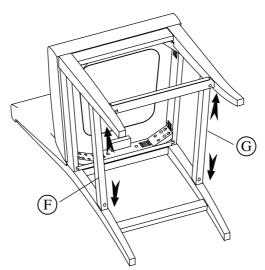

## Sophie Dining Room Assembly Instructions

Made in Viet Nam

50359 Uph Counter Stool 2in

STEP 5: Attach Side Stretcher, no need to attach Screws.

STEP 6: Using the Allen key and a Phillips head screw driver, tighten all screws, then tighten all bolts.